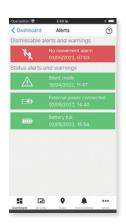

#### Event and alarm log Map settings

## **Share and Care** App

Promoting the wellness of your loved one, 24/7 and regardless of your location.

User friendly UI and UX with interoperability to the main service makes quick status checking easy.

The Share and Care App is designed for use when family, caregivers or care providers are away from their computer, but still need to keep an eye on the Navigil 580 wellness watch user.