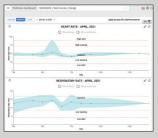

#### Wellness dashboard

#### Location, log, and statistic reports

Navigil Service analyzes the data enabling the caregivers to determine if an action is required. As big deviations in activities or wellness statistics are registered, the notification service, including an intelligent alert routing, ensures that help is always at hand.