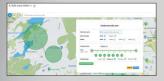

## **Share and Care** App

Promoting the wellness of your loved one, 24/7 and regardless of your location.

User friendly UI and UX with interoperability to the main service makes quick status checking easy.

The Share and Care App is designed for use when family, caregivers or care providers are away from their computer, but still need to keep an eye on the Navigil 580 wellness watch user.