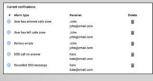

### **Notifications** and phone numbers

| Name      | Phone number  | Help request | Edit | Delete |                       |
|-----------|---------------|--------------|------|--------|-----------------------|
| realite   | Phone number  | neip request | Euit | Delete |                       |
| John      | +358401112223 | On           | 1 16 |        | $\uparrow \downarrow$ |
| Kate      | +35850223344  | On           | 16   | 1      | $\uparrow \downarrow$ |
| Tina      | +34562345675  | Off          | 16   | î      | $\wedge \downarrow$   |
| Christina | +358501122335 | On           | 16   |        | $\uparrow \downarrow$ |