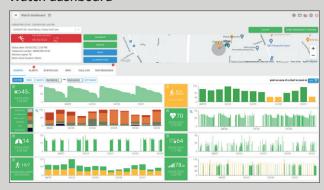

# **NAVIGIL**





## **Navigil** Service

#### Reach, locate and manage

Easily configurable service features for families or professional care providers. With wristwatch mass management customers can easily change settings of any number of devices with a click of a mouse.

#### Location, log, and statistic reports

Navigil Service analyzes the data enabling the caregivers to determine if an action is required. As big deviations in activities or wellness statistics are registered, the notification service, including an intelligent alert routing, ensures that help is always at hand.

#### Watch dashboard



### **Notifications** and phone numbers



| Name      | Phone number  | Help request | Edit | Delete |                       |
|-----------|---------------|--------------|------|--------|-----------------------|
| realite   | Phone number  | neip request | Euit | Delete |                       |
| John      | +358401112223 | On           | 1 16 |        | $\uparrow \downarrow$ |
| Kate      | +35850223344  | On           | 16   | 1      | $\uparrow \downarrow$ |
| Tina      | +34562345675  | Off          | 16   | î      | $\wedge \downarrow$   |
| Christina | +358501122335 | On           | 16   |        | $\uparrow \downarrow$ |

#### Wellness dashboard



#### Event and alarm log Map settings









## "I am never alone"

Anna 67 yrs

"I love to walk and sometimes I hike some easy tr