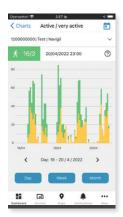

#### Wellness dashboard

## **Share and Care** App

Promoting the wellness of your loved one, 24/7 and regardless of your location.

User friendly UI and UX with interoperability to the main service makes quick status checking easy.

The Share and Care App is designed for use when family, caregivers or care providers are away from their computer, but still need to keep an eye on the Navigil 580 wellness watch user.