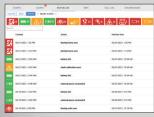

### **Notifications** and phone numbers

| Name      | Phone number  | Help request | Edit | Delete |                       |
|-----------|---------------|--------------|------|--------|-----------------------|
| realite   | Phone number  | neip request | Euit | Delete |                       |
| John      | +358401112223 | On           | 1 16 |        | $\uparrow \downarrow$ |
| Kate      | +35850223344  | On           | 16   | 1      | $\uparrow \downarrow$ |
| Tina      | +34562345675  | Off          | 16   | î      | $\wedge \downarrow$   |
| Christina | +358501122335 | On           | 16   |        | $\uparrow \downarrow$ |