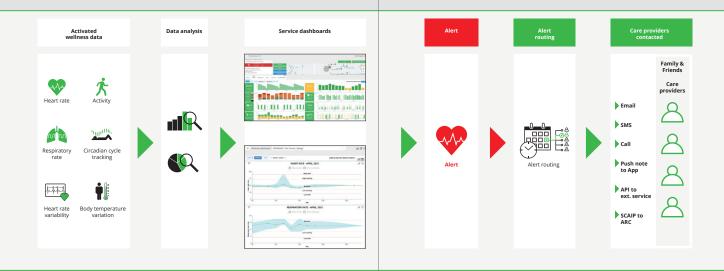

#### Location, log, and statistic reports

Navigil Service analyzes the data enabling the caregivers to determine if an action is required. As big deviations in activities or wellness statistics are registered, the notification service, including an intelligent alert routing, ensures that help is always at hand.

#### Wellness dashboard