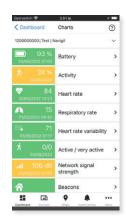

#### Wellness dashboard

## **Share and Care** App

Promoting the wellness of your loved one, 24/7 and regardless of your location.

User friendly UI and UX with interoperability to the main service makes quick status checking easy.

The Share and Care App is designed for use when family, caregivers or care providers are away from their computer, but still need to keep an eye on the Navigil 580 wellness watch user.