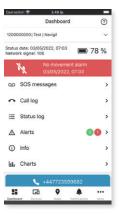

#### Watch dashboard

#### Wellness dashboard

#### Event and alarm log Map settings