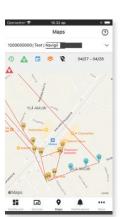

## "I am never alone"

Anna 67 yrs

"I love to walk and sometimes I hike some easy trails. These little adventures must be safe, so my son gave me the Navigil wristwatch. He says that this watch tells him where I go. First, I thought that he fooled me, but then he showed me how to call him – with Navigil! I feel safer and my son feels that he's closer."





## Navigil 580 Service flow





## **Share and Care** App

Promoting the wellness of your loved one, 24/7 and regardless of your location.

User friendly UI and UX with interoperability to the main service makes quick status checking easy.

The Share and Care App is designed for use when family, caregivers or care providers are away from their computer, but still need to keep an eye on the Navigil 580 wellness watch user.