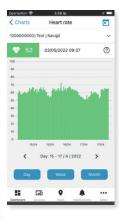

## "I am never alone"

Anna 67 yrs

"I love to walk and sometimes I hike some easy trails. These little adventures must be safe, so my son gave me the Navigil wristwatch. He says that this watch tells him where I go. First, I thought that he fooled me, but then he showed me how to call him – with Navigil! I feel safer and my son feels that he's closer."





## Navigil 580 Service flow





## **Share and Care** App

Promoting the wellness of your loved one, 24/7 and regardless of your location.

User friendly UI and UX with interoperability to the main service makes quick status checking easy.

The Share and Care App is designed for use when family, caregivers or care providers are away from their computer, but still need to keep an eye on the Navigil 580 wellness watch user.