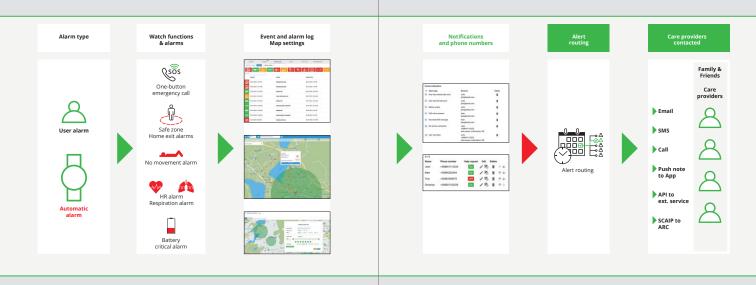

### **Notifications** and phone numbers

| Name      | Phone number  | Help request | Edit | Delete |                       |
|-----------|---------------|--------------|------|--------|-----------------------|
| realite   | Phone number  | neip request | Euit | Delete |                       |
| John      | +358401112223 | On           | 1 16 |        | $\uparrow \downarrow$ |
| Kate      | +35850223344  | On           | 16   | 1      | $\uparrow \downarrow$ |
| Tina      | +34562345675  | Off          | 16   | î      | $\wedge \downarrow$   |
| Christina | +358501122335 | On           | 16   |        | $\uparrow \downarrow$ |

#### Event and alarm log Map settings