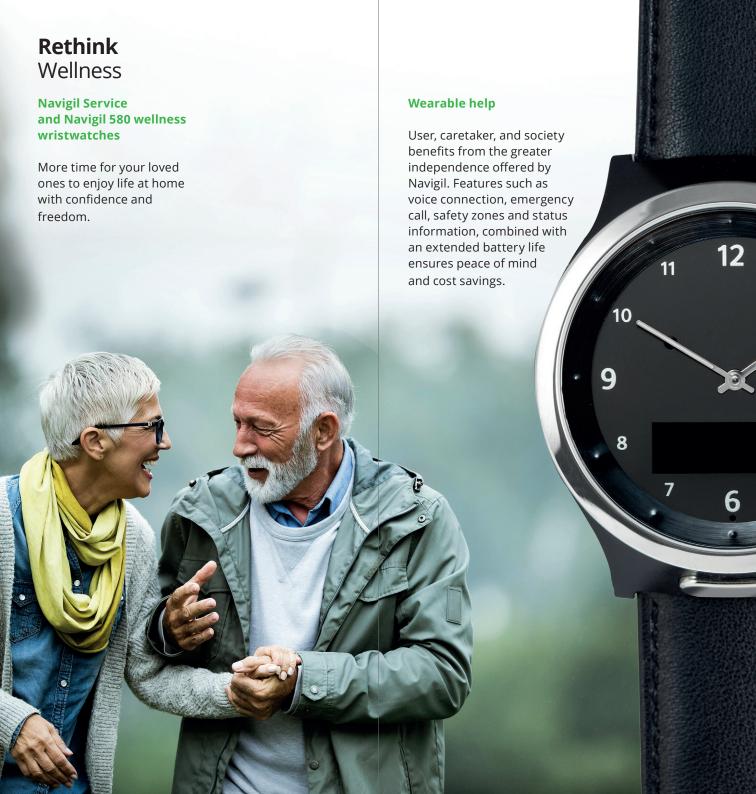

# **NAVIGIL**





## **Navigil** Service

#### Reach, locate and manage

Easily configurable service features for families or professional care providers. With wristwatch mass management customers can easily change settings of any number of devices with a click of a mouse.

#### Location, log, and statistic reports

Navigil Service analyzes the data enabling the caregivers to determine if an action is required. As big deviations in activities or wellness statistics are registered, the notification service, including an intelligent alert routing, ensures that help is always at hand.

#### Watch dashboard



### **Notifications** and phone numbers



| Name      | Phone number  | Help request | Edit | Delete |                       |
|-----------|---------------|--------------|------|--------|--------------