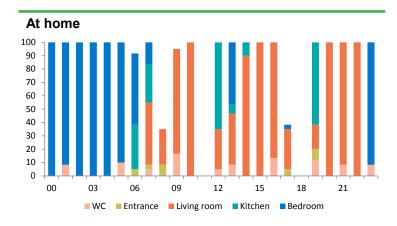

#### **Detailed at home statistics**

Changes in the daily routines can be detected from the reports which show user's whereabouts at home during a day. Mini beacons can be placed in each room of the property including the toilet. Statistics show percentage of time split between each room or area. Statistics can reveal symptoms such as frequent visits to the toilet and irregular sleeping patterns.

Statistics are reported in conjunction of other device generated reports in order to minimize the overall power consumption. The granularity of the reporting can be adjusted in the configuration. The activity and at home reports can be passed onto other servers for big data purposes including data mining to identify users in need of corrective actions to avoid costly collapse of user's health or emerging depression.