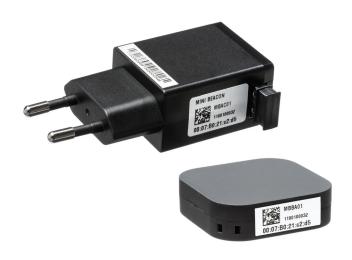

# Mini beacons for Navigil wristwatches

Enables user activity statistics and accurate out of home alarms!

- Enables a room by room dimension in at home statistics
- Extends beacon coverage to whole property
- Maximizes wristwatch battery life
- Reduces risk of false home beacon alarms
- Easy peal and stick or plug in installation
- Long battery life

#### Easy to deploy

Mini beacons are easy to install. AC power outlet mini beacon is just inserted into a power socket and it is ready to use. Coin battery operated mini beacons come with an adhesive - peal and stick installation takes only seconds.

# Mini Beacons for Navigil wristwatches

Easy to install

| Mini beacon | Types                  | MBAC0X and MBBA01                                                         |
|-------------|------------------------|---------------------------------------------------------------------------|
|             | Communication          | BLE 4.0, class 2, 2.4 GHz                                                 |
|             | Broadcasting           | 300 - 1000 ms interval                                                    |
|             | Beacon coverage        | Several beacons can be installed in the same room                         |
|             | Low power notification | Warning to server via Navigil wristwatch                                  |
|             | Area coding            | Up to 6 areas, typically: bedroom, kitchen, living room, toilet, entrance |
|             |                        | Additional zone code for prohibited areas for automatic alarm             |
| MBAC01      | Type                   | AC power                                                                  |
| MBAC02      | Power source           | 100 - 240V, 50 - 60 Hz                                                    |
| MBAC03      | Range                  | Up to 10 metres                                                           |
| MBAC04      | Versions               | Europlug CEE 7/16 type (MBAC01), UK BS1363 type (MBAC02)                  |
|             |                        | Oceania type (MBAC03), US type (MBAC04)                                   |
|             |                        | Other types on request                                                    |
|             | Operation              | Indoor use, -20°C – +60°C                                                 |
|             | Dimensions             | 80 x 42 x 24 mm                                                           |
|             | Weight                 | 45 gr (Europlug version)                                                  |
|             | Waterproof             | NO                                                                        |
|             | Certification          | CE                                                                        |
|             | Packaging              | Bulk packaging                                                            |
| MBBA01      | Туре                   | Battery powered                                                           |
|             | Power source           | CR2477 battery, 3.0V, 1000 mAh, user replaceable                          |
|             | Battery life           | Up to 24 months                                                           |
|             | Range                  | Up to 10 metres                                                           |
|             | Versions               | Black enclosure                                                           |
|             | Dimensions             | 43 x 43 x 14 mm                                                           |
|             | Weight                 | 30 gr                                                                     |
|             | Waterproof             | Splash water proof                                                        |
|             | Operation              | Indoor use, -20°C – +60°C                                                 |
|             | Installation           | Peel and stick adhesive tape (provided)                                   |
|             |                        | Preferred installation location: centre of the room in the ceiling        |
|             | Certification          | CE, FC, RoHS                                                              |
|             | Packaging              | Bulk packaging or 5 mini beacon set (5 x MBBA01)                          |