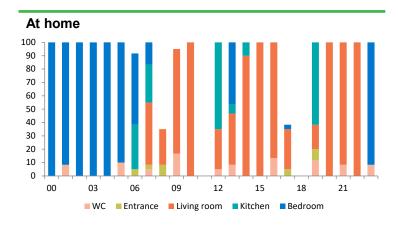

#### **Detailed at home statistics**

Changes in the daily routines can be detected from the reports which show user's whereabouts at home during a day. Mini beacons can be placed in each room of the property including the toilet. Statistics show percentage of time split between each room or area. Statistics can reveal symptoms such as frequent visits to the toilet and irregular sleeping patterns.