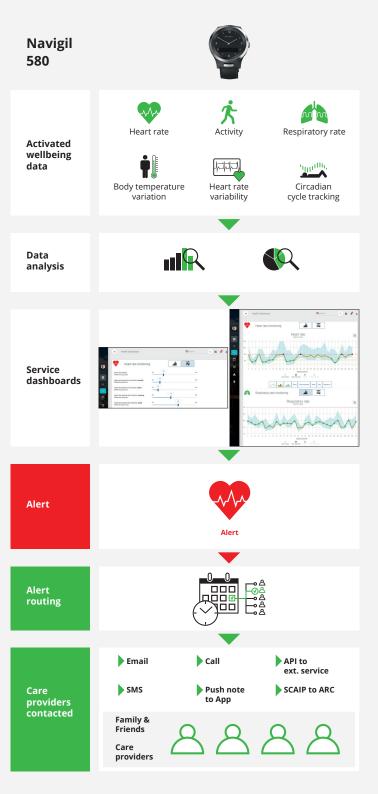

#### Navigil Service—Location, log and statistic reports

Navigil Service analyses the wellbeing and activity data enabling caregivers to determine if preventive care action is required. As big deviations in activities or wellbeing statistics are registered, the notification service, including an intelligent alert routing, ensures that help is at hand.