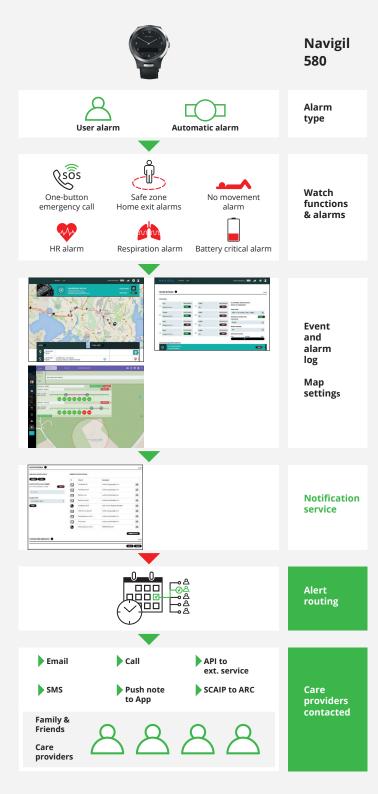

#### **Quality of Life**

Wearer, caregiver and society benefit from the greater independence offered by Navigil. Features such as mobile phone calls, emergency call, safety zones and status information ensure peace of mind and cost savings.

#### Navigil Service—Location, log and statistic reports

Navigil Service analyses the wellbeing and activity data enabling caregivers to determine if preventive care action is required. As big deviations in activities or wellbeing statistics are registered, the notification service, including an intelligent alert routing, ensures that help is at hand.